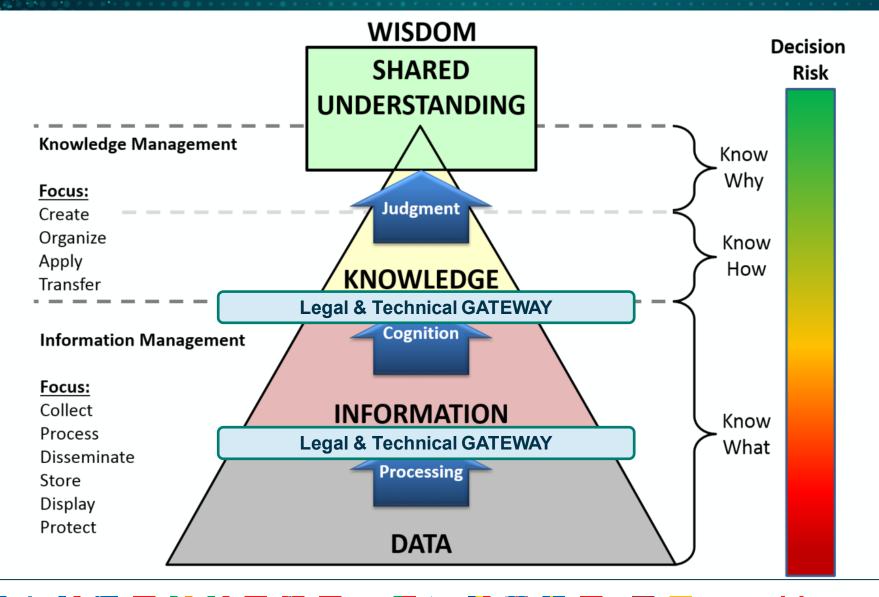

## Decision makers should focus on the accuracy and quality of the information,

## and not the source of the data

# The Role of the Surveyor is to collect observations (data) to record, understand and explain why

#### "what is where"

#### So that the User can take the information and make good decisions

5

## **Knowledge Management Cognitive Pyramid**

+ THE EUROPEAN SPACE AGENCY