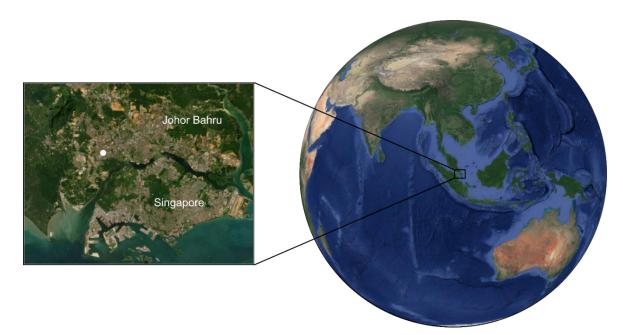

<sup>1</sup> Performing Arts Research Lab (PeARL), School of Music, Texas Tech University <sup>2</sup> Interactive Data Visualization Lab (iDVL), Department of Computer Science, Texas Tech University

**Figure 1 (color).** Satellite images of the southern tip of the Malaysian peninsula (left) and the Earth (right). The white dot marks the geographic coordinates of Best FM 104.1 in Johor Bahru, Malaysia. Map source: esri.