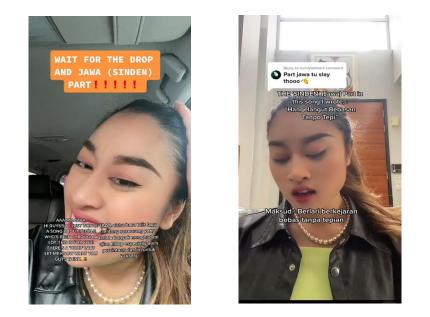

**Figure 11.** TikTok videos posted by Aisha Retno (@aisharett) in advance of the release of her single, "Sutera." Left: <u>https://www.tiktok.com/@aisharett/video/7121952624856894746?lang=en</u>. Right: <u>https://www.tiktok.com/@aisharett/video/7122088615596854555?lang=en</u>.