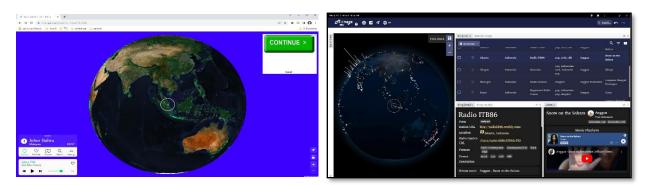

**Figure 2 (color).** Left: Screen shot of Radio Garden. <u>https://radio.garden/visit/</u>. Right: The current user interface for the MIRAGE Online Dashboard. This dashboard presents the earth view, song list, song detail, and listen panes for Anggun's "Snow on the Sahara." <u>https://idatavisualizationlab.github.io/mirage-mc/</u>