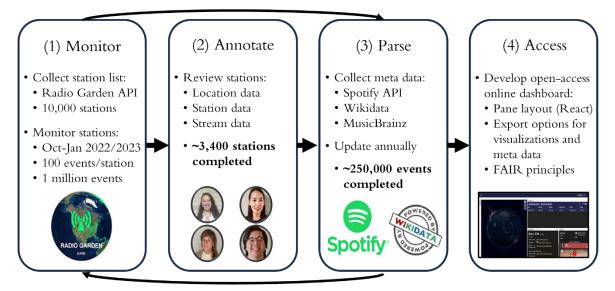

**Figure 3 (color).** Data collection and development pipeline for the MIRAGE Meta-Corpus and Online Dashboard. Stages 1 and 3 will be updated annually.

| <location></location>                                                                                                                                                                                                                                                                                                                                                                                                                                                                                                                                        |                                                      |
|--------------------------------------------------------------------------------------------------------------------------------------------------------------------------------------------------------------------------------------------------------------------------------------------------------------------------------------------------------------------------------------------------------------------------------------------------------------------------------------------------------------------------------------------------------------|------------------------------------------------------|
| <city> ac</city>                                                                                                                                                                                                                                                                                                                                                                                                                                                                                                                                             | Johor Bahru                                          |
| <country><sup>ac</sup></country>                                                                                                                                                                                                                                                                                                                                                                                                                                                                                                                             | Malaysia                                             |
| <coordinates>ac</coordinates>                                                                                                                                                                                                                                                                                                                                                                                                                                                                                                                                | 103.6545°, 1.4783°                                   |
| <station></station>                                                                                                                                                                                                                                                                                                                                                                                                                                                                                                                                          |                                                      |
| <name>bc</name>                                                                                                                                                                                                                                                                                                                                                                                                                                                                                                                                              | Best FM                                              |
| <form>c</form>                                                                                                                                                                                                                                                                                                                                                                                                                                                                                                                                               | Simulcast (FM 104.1)                                 |
| <format><sup>c</sup></format>                                                                                                                                                                                                                                                                                                                                                                                                                                                                                                                                | adult contemporary, contemporary hit, Indonesian pop |
| <genre><sup>bc</sup></genre>                                                                                                                                                                                                                                                                                                                                                                                                                                                                                                                                 | pop, Indonesian pop, punk, mandopop                  |
| <website>bc</website>                                                                                                                                                                                                                                                                                                                                                                                                                                                                                                                                        | http://www.bestfm.com.my                             |
| <stream></stream>                                                                                                                                                                                                                                                                                                                                                                                                                                                                                                                                            |                                                      |
| <time@station>b</time@station>                                                                                                                                                                                                                                                                                                                                                                                                                                                                                                                               | 28-Dec-2022 09:37:50                                 |
| <url><sup>a</sup></url>                                                                                                                                                                                                                                                                                                                                                                                                                                                                                                                                      | /listen/best-fm/7MwM5caF                             |
| <metadata><sup>b</sup></metadata>                                                                                                                                                                                                                                                                                                                                                                                                                                                                                                                            | Aisha Retno – Sutera                                 |
| <artist></artist>                                                                                                                                                                                                                                                                                                                                                                                                                                                                                                                                            |                                                      |
| <name>d</name>                                                                                                                                                                                                                                                                                                                                                                                                                                                                                                                                               | Aisha Retno                                          |
| <type>d</type>                                                                                                                                                                                                                                                                                                                                                                                                                                                                                                                                               | musical artist                                       |
| <gender>d</gender>                                                                                                                                                                                                                                                                                                                                                                                                                                                                                                                                           | female                                               |
| <country>d</country>                                                                                                                                                                                                                                                                                                                                                                                                                                                                                                                                         | Malaysia                                             |
| <genre><sup>d</sup></genre>                                                                                                                                                                                                                                                                                                                                                                                                                                                                                                                                  | Рор                                                  |
| <popularity>d</popularity>                                                                                                                                                                                                                                                                                                                                                                                                                                                                                                                                   | 44                                                   |
| <instruments><sup>d</sup></instruments>                                                                                                                                                                                                                                                                                                                                                                                                                                                                                                                      | piano, voice                                         |
| <track/>                                                                                                                                                                                                                                                                                                                                                                                                                                                                                                                                                     |                                                      |
| <title>d&lt;/td&gt;&lt;td colspan=2&gt;Sutera&lt;/td&gt;&lt;/tr&gt;&lt;tr&gt;&lt;td&gt;&lt;duration&gt;d&lt;/td&gt;&lt;td&gt;00:03:18&lt;/td&gt;&lt;/tr&gt;&lt;tr&gt;&lt;td&gt;&lt;year_released&gt;d&lt;/td&gt;&lt;td&gt;2022&lt;/td&gt;&lt;/tr&gt;&lt;tr&gt;&lt;td&gt;&lt;key&gt;d&lt;/td&gt;&lt;td&gt;C minor&lt;/td&gt;&lt;/tr&gt;&lt;tr&gt;&lt;td&gt;&lt;pre&gt;&lt;lyrics_language&gt;d&lt;/pre&gt;&lt;/td&gt;&lt;td&gt;Malay&lt;/td&gt;&lt;/tr&gt;&lt;tr&gt;&lt;td&gt;&lt;/td&gt;&lt;td&gt;&lt;/td&gt;&lt;/tr&gt;&lt;/tbody&gt;&lt;/table&gt;</title> |                                                      |