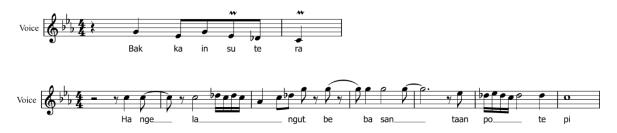

**Figure 9.** Left: A Pasindhèn performance, <u>https://commons.wikimedia.org/wiki/File:Ohlala\_sinden.jpg</u>. Right: Cassette album cover from Jean Retno Aryani's Jumpa.

Figure 10. Aisha Retno, "Sutera." Refrain (top) and Bridge (bottom). (1:23-1:37).