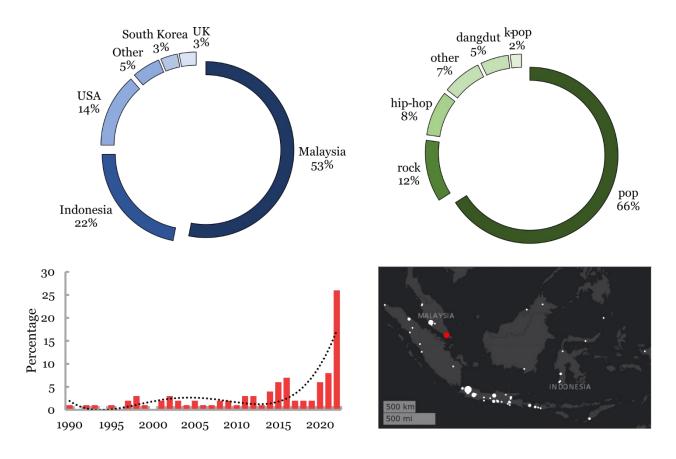

**Figure 6 (color).** Visualizations for the song list from Best FM 104.1 in Johor Bahru, Malaysia. Top: Donut plots of the percentage of artists by birth country and genre. Bottom: Histogram of the percentage of songs by year of release and map of the location of stations in southeast Asia. Johor Bahru, Malaysia appears in red.