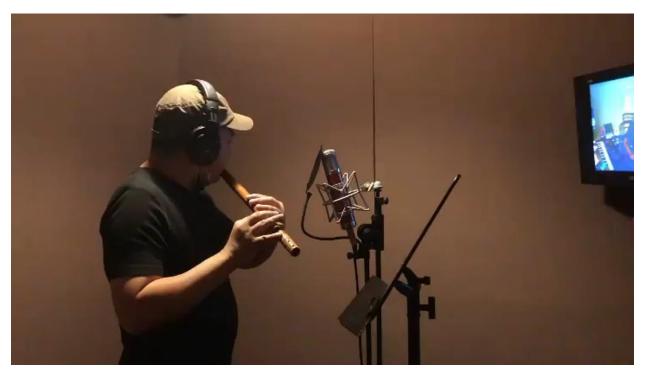

**Figure 8.** Instagram video posted by arranger Hanis Rafi (@hanisrafi) of seruling player Muhardiman Ismail's (Mohar's) recording session for Naim Daniel's "Purnama." <u>https://www.instagram.com/p/CIKW2mRHuRf/</u>.