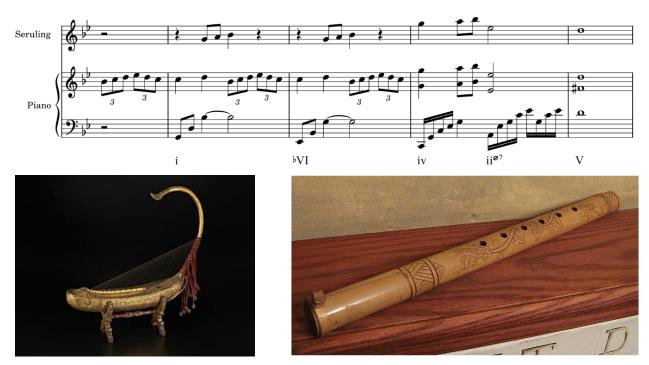

**Figure 7.** Top: Naim Daniel, "Purnama." Introduction. (0:00-00:15). Bottom left: Saùng-Gauk (Burmese arched harp). <u>https://www.metmuseum.org/art/collection/search/502040</u>. Bottom right: Suling/Seruling (bamboo flute). <u>https://en.m.wikipedia.org/wiki/File:Suling.jpg</u>.