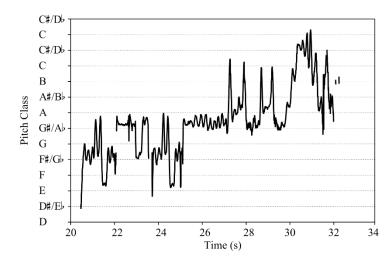

Figure 12. UNIC, "Ainul Mardhiah G.G.V 2017." Lyrics in the introduction. (0:10-1:03)

Figure 13. UNIC, "Ainul Mardhiah G.G.V 2017." Pitch contour line plot of the vocal part. (0:20-0:34)

**Figure 14.** QR codes for the current draft of the MIRAGE Online Dashboard (left) and a 'declaration of interest' google form for collecting data/visualizations from, or participating in, the MIRAGE project.